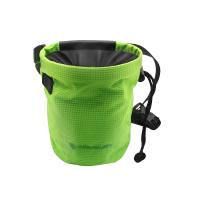

#### 4182**111**

Description

Classic round chalk bag made of durable fabric and fleece lining inside. Equipped with brush holder and waist belt.

### References

CODE 4182**111**  color Orange Pink Green Blue

WARNING:Before use, read and understand all instructions. Understand and accept the risks involving before participating. Any misuse of the equipment can result in severe injury or death. Products and specifications subject to change without notice.