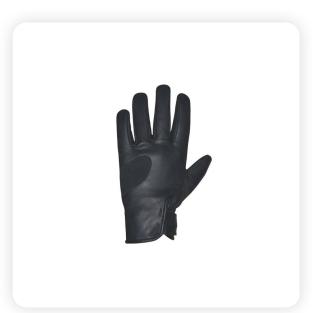

## Description

The robust glove made of full quality leather with maximum durability. The palm reinforced with additional abrasion - resistant leather. Carabiner hole on the wrist for attaching to harness. Good choice for rappelling, belaying and intensive rope work.