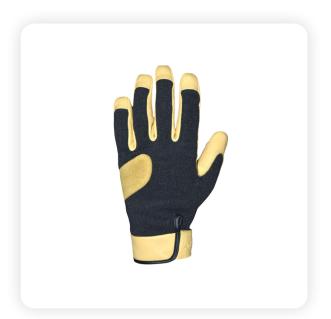

## Description

The lightweight glove made of quality leather with great durability and dexterity. The palm reinforced with double layers of leather and back made of breathable stretch nylon. Carabiner hole on the wrist for attaching to harness. Good choice for rappelling and belaying. Available on half finger and full finger.