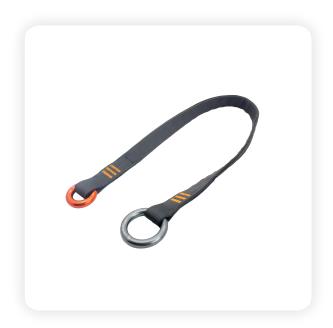

### Description

An anchor loop to be used on the tree branches. The rings in different color and size applied for easy installation and removal and protect the tree from damage.

# Technical specification

Length: 90 / 120 / 150 cm

Min.BL: 25 kN

Weight: 220 g / 257 g / 298 g

Material: Polyester

CE-EN795B