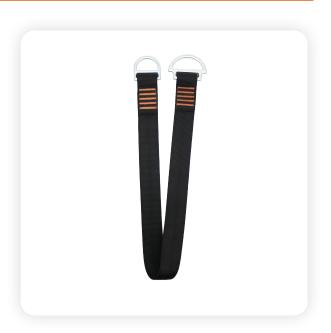

## Description

Robust webbing anchor fixed with steel rings both end. Ideal for constructing high – strength anchor.

# Technical specification

Length: 100 / 150 / 200 cm

Min.BL: 40 kN

Weight: 395 g / 488 g / 581 g

Material: Polyester CE-EN354-EN795B