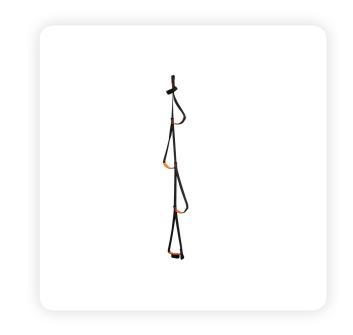

#### <u>4165111</u>

Description

A foot ladder made of robust polyamide for aid climbing. 4 foot steps enforced with extra webbing for abrasion resistance.

# References

Length: 150 cm Weight: 230 g Material: Polyamide

> WARNING:Before use, read and understand all instructions. Understand and accept the risks involving before participating. Any misuse of the equipment can result in severe injury or death. Products and specifications subject to change without notice.