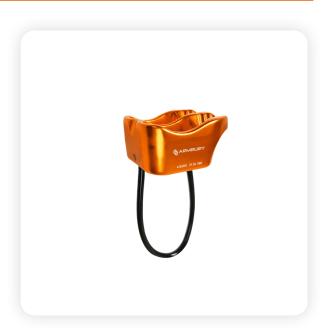

# Description

A traditional, robust and easy to use belay/rappel device made of hot forged alloy. It is compatible with single ropes, half ropes and twin ropes. Suited for all round climbers.

# Technical specification

Rope Size: 7.7 - 11 mm

Weight: 62 g

Material: Aluminium

EN15151-2

## References

CODE COLOR 4153351 ORANGE 4153353 BLACK

WARNING:Before use, read and understand all instructions. Understand and accept the risks involving before participating. Any misuse of the equipment can result in severe injury or death. Products and specifications subject to change without notice.