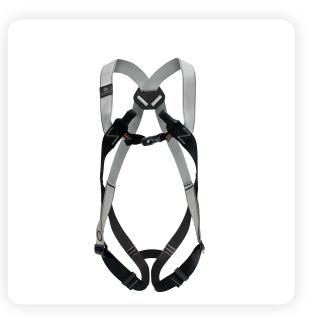

## Description

Full body work harness with 2 attachment points (sternal and dorsal) for use in fall arrest system. Can be combined with Rex belt for work positioning purpose.

# Technical specification

SIZE: UNI

Max.loading:100 kg Weight: 740 g Material: Polyester

CE-EN361