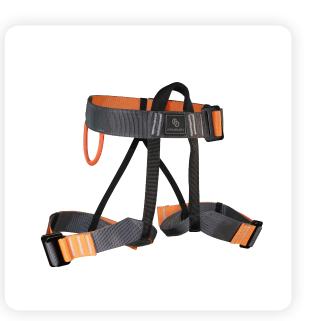

#### 4121111

Description

Fully adjustable harness with simple design for all activities especially suitable for climbing schools, adventure park, gyms and via ferrata. Equipped with three buckles allowing easy and fast adjustment on both leg loops and waist belt. Reinforced belay loop for increased durability.