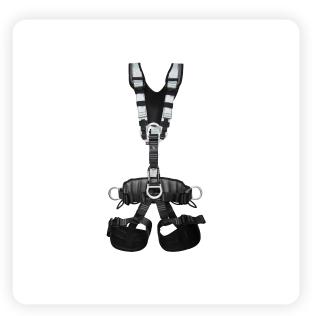

## Description

Full adjustable and ergonomic harness with 5 attachment points, specially designed for work positioning and suspension. The harness is comfortable thanks to its reinforced padded waist belt and leg loops. Equipped with smart strap for securing chest ascender. 4 gear loops included and 2 horizontal straps placed on the shoulder straps for hooks temporary storage.

# Technical specification

SIZE: XS - M / L - XXL Max.loading:140 kg Weight: 2070 g Material: Polyester

CE-EN361-EN358-EN813