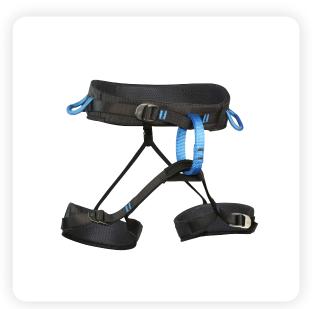

## Description

All-round harness specially designed to fit the male body. A perfect choice for activities of trad climbing, mountaineering and multi-pitch climbing. Equipped with three buckles allowing easy and fast adjustment on both leg loops and waistbelt. Maximum distribution of fall load throughout the harness. Reinforced attachment point and gear loop for increased durability. Four ergonomic gear loops and two holder slots included to easy accessing quickdraws and other gears needed.