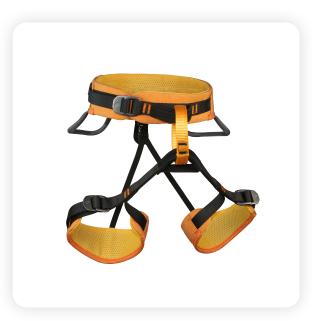

## Description

Adjustable and comfortable harness designed specifically for the young climbers. Padded waist and leg loops are comfortable to wear. Equipped with three buckles allowing easy and fast adjustment on both leg loops and waistbelt. Reinforced belay loop for increased durability

# Technical specification

Size: UNI Weight: 281 g Material: Polyester CE-EN12277-UIAA