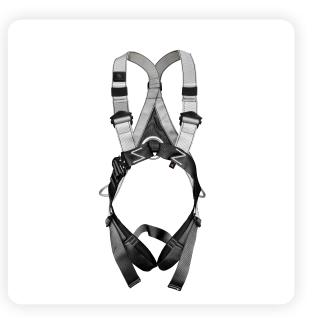

## Description

Ergonomic work harness with 2 attachment points (sternal and dorsal) for use in fall arrest system. Reflective strap on the back support to increase the visibility in dark workplace. Light alloy sternal ring and fast buckle make the harness easy to put on and off. Come with 2 gear loops on the waist belt. Can be combined with Rex belt for work positioning purpose.

# Technical specification

SIZE: UNI

Max.loading:140 kg Weight: 1100 g Material: Polyester

CE-EN361