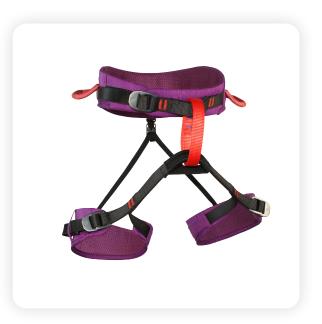

# Description

All-round harness specially designed to fit the female body. A perfect choice for activities of trad climbing, mountaineering and multi-pitch climbing. Equipped with three buckles allowing easy and fast adjustment on both leg loops and waist belt. Maximum distribution of fall load throughout the harness. Reinforced attachment point and gear loop for increased durability. Four ergonomic gear loops and two holder slots included to easy accessing quickdraws and other gears needed.

# Technical specification

Size: XS / S / M / L

Weight: 334 / 353 / 366 / 385 g

Material: Polyester CE-EN12277-UIAA