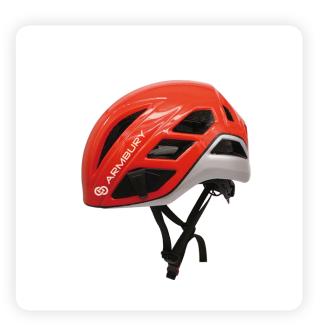

# Description

Ultra-light mountaineering helmet consists of PC outer shell and EPS inner shell co-molded. Ventilated by 13 large holes and also equipped with headlamp clips to secure the headlamp. The UP/DOWN adjustable size system suited for men, women and kids. Very quick fastening and opening by designed release buckle. Adjustable headband and chinstrap ensures more comfortable. Recommended used for mountaineering, rock climbing and ice climbing.

# Technical specification

Size: 54-62 cm Weight: 240 g Material: PC CE-EN12492