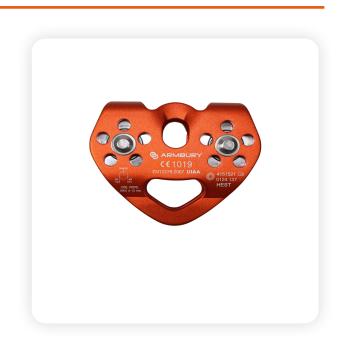

## Description

Light alloy double pulley with stainless steel wheels and ball bearings for intensive use on rope up to 13mm and steel cables up to 13mm.Large eyelet can accommodate up to three carabiners. Suited for using in adventure park or rescue.

#### References

Max Rope Size:13 mm Cable: 13 mm Min.BL:28 kN Weight: 245 g Material: Aluminium CE-EN12278-UIAA

> WARNING:Before use, read and understand all instructions. Understand and accept the risks involving before participating. Any misuse of the equipment can result in severe injury or death. Products and specifications subject to change without notice.