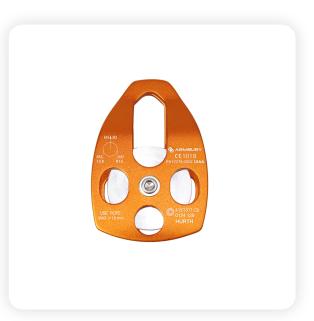

## Description

Light alloy single pulley with mobile plates and ball bearings for multiple use. For use with ropes up to 16mm and accommodate up to three carabiners on the upper eyelet. Suited for heavy hauling andcomplex operations.

# Technical specification

Max Rope Size:16 mm

Cable: No Min.BL: 30 kN Weight: 270 g Material: Aluminium CE-EN12278-UIAA

### References

CODE COLOR 4151311 ORANGE 4151312 BLACK

WARNING:Before use, read and understand all instructions. Understand and accept the risks involving before participating. Any misuse of the equipment can result in severe injury or death. Products and specifications subject to change without notice.