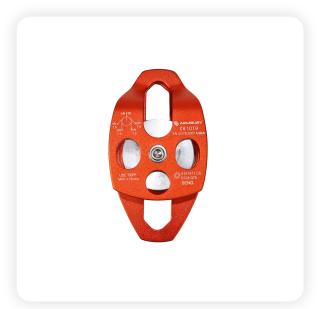

## Description

Light alloy double pulley with mobile plates and ball bearings for hosting of heavy loads. For use with ropes up to 16 mm and accommodate up to three carabiners on the upper eyelet and one in the lower eyelet. With bottom becket to use in complex block and tackle systems.

# Technical specification

Max Rope Size:16 mm

Cable: No Min.BL: 30 kN Weight: 490 g Material: Aluminium CE-EN12278-UIAA