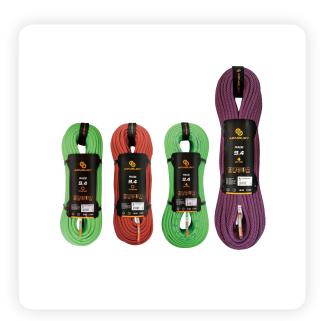

### Description

A lightweight single rope designed for sport climbers. Based on smoother sheath and waterproof ability, it is ideal for both rock climbing and ice climbing.

# Technical specification

Impact Force: 8.9 kN

No. of Falls: 6

Static Elongation: 8.9 % Dynamic Elongation: 33 % Sheath Slippage: 0.1 % Sheath Percentage: 34 %

Weight: 56 g/m Material: PA CE-EN892-UIAA

## References

CODE COLOR
411141X RED

411142X NEON GREEN 411143X PURPLE

411144X NEON GREEN DUO COLOR

WARNING:Before use, read and understand all instructions.
Understand and accept the risks involving before participating.
Any misuse of the equipment can result in severe injury or death.
Products and specifications subject to change without notice.