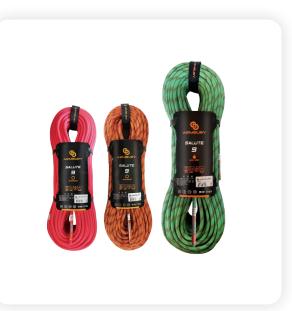

# **SALUTE 9**

Ref.

41113XX

### Description

A hybrid rope can be used as single, half and twin rope. Thanks to the DRY PRO treatment, the rope increases the waterproof and abrasion resistance which extend the lifespan. The triple performance rope can be used at sport climbing, Alpine climbing and other adventure terrain routes.

### References

CODE COLOR

411131X RED/ORANGE/BLUE

411132X NEON PINK

411133X GREEN/YELLOW/BLACK

WARNING:Before use, read and understand all instructions. Understand and accept the risks involving before participating. Any misuse of the equipment can result in severe injury or death. Products and specifications subject to change without notice.