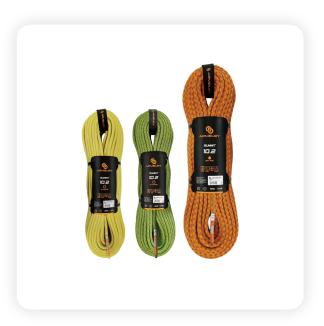

### **SUMMIT 10.2**

Ref.

41116XX

## Description

Mixed of durability and handling. With the DRY PRO option, the rope can be almost the ultimate versatile. Suitable for rentals and climbing schools.

#### References

CODE COLOR
411161X GREEN
411162X YELLOW
411163X ORANGE

WARNING:Before use, read and understand all instructions. Understand and accept the risks involving before participating. Any misuse of the equipment can result in severe injury or death. Products and specifications subject to change without notice.