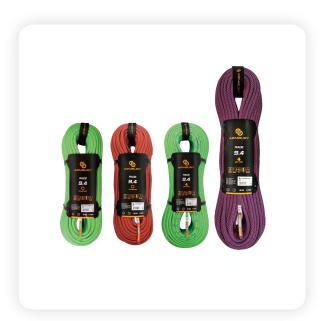

## Description

A lightweight single rope designed for sport climbers. Based on smoother sheath and waterproof ability, it is ideal for both rock climbing and ice climbing.

## References

CODE COLOR 411141X RED

411142X NEON GREEN 411143X PURPLE

411144X NEON GREEN DUO COLOR

WARNING:Before use, read and understand all instructions.
Understand and accept the risks involving before participating.
Any misuse of the equipment can result in severe injury or death.
Products and specifications subject to change without notice.