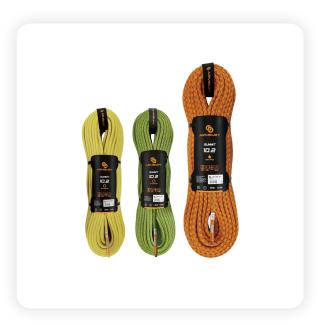

#### Description

Mixed of durability and handling. With the DRY PRO option, the rope can be almost the ultimate versatile. Suitable for rentals and climbing schools.

### References

| CODE    | COLOR  |
|---------|--------|
| 411161X | GREEN  |
| 411162X | YELLOW |
| 411163X | ORANGE |

WARNING:Before use, read and understand all instructions. Understand and accept the risks involving before participating. Any misuse of the equipment can result in severe injury or death. Products and specifications subject to change without notice.