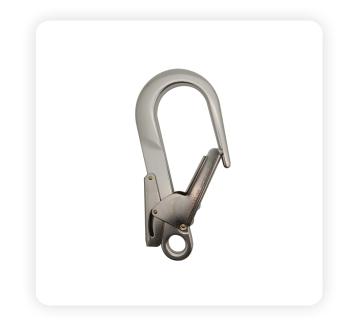

#### 5141222

Description

Aluminum alloy connector with large opening up to 60cm. Double gate system ensures a high level safety and ease of use. Ideal for using on metal structures.

## Technical specification

Size: 234 x 110 mm Gate opening: 60 mm Min.BL in longitudinal direction: 22 kN Weight: 470 g/m Material: Aluminium CE-EN362